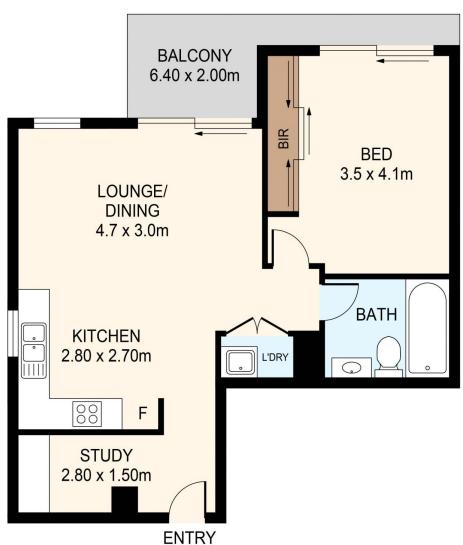

## 6056/2E Porter Street RYDE NSW

Experience the quiet and leisure lifestyle in Waterside of Ryde and Meadowbank

This one bedroom apartment located in the most spectacular area of Ryde, it makes your life easier by offering minutes within walking distance to Meadowbank Train Station, Bus Stops as well as Ferry Stations to access the Top Ryde & Rhodes Shopping Centres and Anderson Park.

## 1 🚐 1 🚔 1 😭

**Type**: Apartment

**View :** https://www.jami.com.au/lease/nsw/northern-suburbs/ryde/residential/apartment/6407975

Gimmy Pan 0415 535 235

Jane Lin 0434 350 542

STORAGE 1.5X2.5

DISCLAIMER: THIS IS FOR ILLUSTRATIVE PURPOSES ONLY. ALL DIMENSIONS ARE APPROXIMATE AND IT DOES NOT CONSTITUTE PART OF ANY LEGAL DOCUMENTS.