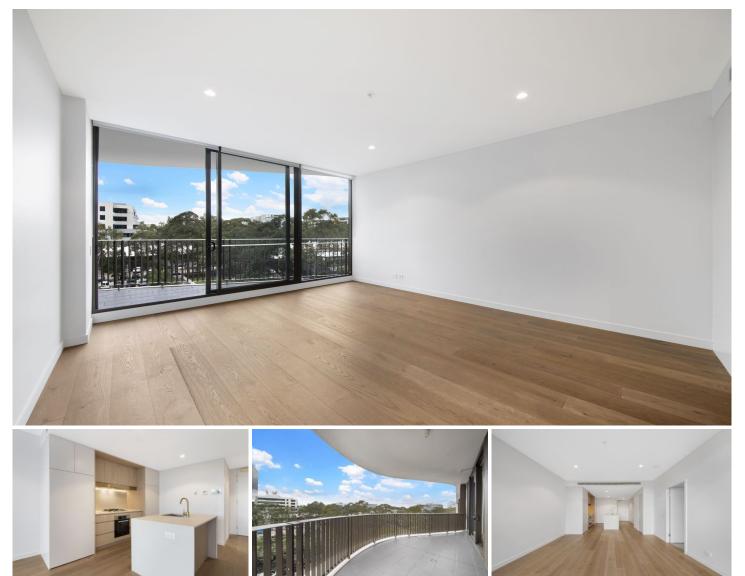

## C601/80 Waterloo Road Macquarie Park NSW

This superb two bedroom apartment offers contemporary Living vibe with spacious living and Dining Area, overlooking the mountain with the most bright aspect and natural light

It also boasts sophisticated finishes including a natural palette of stone, timber, marble and brass to encourage moments of relaxed elegance. Featuring a variety of family friendly parklands, ground floor dining and cafe amenities.

Main Features Include:

-Bedrooms with built-ins and access to balcony -internal laundry, ducted aircon throughout -Gourmet stone wrapped kitchen, brass fittings, gas appliances

View : https://www.jami.com.au/lease/nsw/northern-sub urbs/macquarie-park/residential/apartment/70816 59