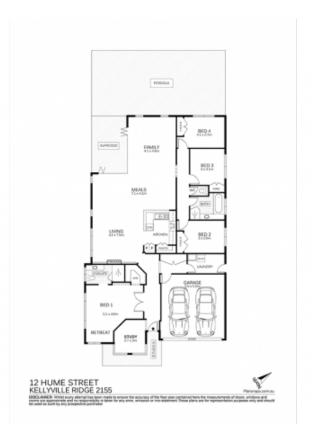

## 12 Hume Street Kellyville Ridge NSW

Special Condition: Garage NOT included, Driveway and Street Parking available

Seamless entertaining and easy living areas flanked by the superb central chef's kitchen, cleverly enhanced by dual hidden, built-in Miele fridge and freezer pigeon pair, 900 mm freestanding range, streamlined rangehood, walk-in pantry and Caesar Stone benchtop.

## Other Features include:

- 4 Bedrooms + Study
- Master Suite includes Walk-in robe and tastefully appointed ensuite.
- Spacious Formal Lounge with Gas fireplace
- Formal Dining Area as well as breakfast bar