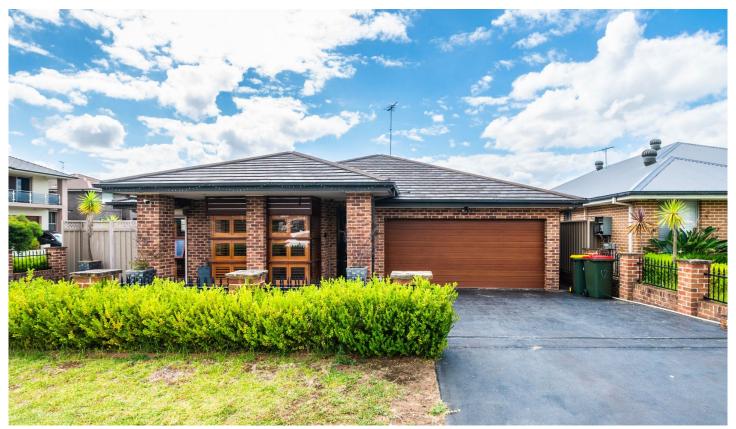

## 12 Hume Street Kellyville Ridge NSW

Special Condition: Garage NOT included, Driveway and Street Parking available

Seamless entertaining and easy living areas flanked by the superb central chef's kitchen, cleverly enhanced by dual hidden, built-in Miele fridge and freezer pigeon pair, 900 mm freestanding range, streamlined rangehood, walk-in pantry and Caesar Stone benchtop.

## 4 🖰 2 🚰 1 🖨

Type: House

**View**: https://www.jami.com.au/lease/nsw/hills/kellyville-ridge/residential/house/7168233

Gimmy Pan 0415 535 235

Jane Lin 0434 350 542