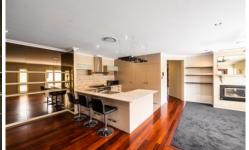

## 12 Hume Street Kellyville Ridge NSW

Special Condition: Garage NOT included, Driveway and Street Parking available

Seamless entertaining and easy living areas flanked by the superb central chef's kitchen, cleverly enhanced by dual hidden, built-in Miele fridge and freezer pigeon pair, 900 mm freestanding range, streamlined rangehood, walk-in pantry and Caesar Stone benchtop.