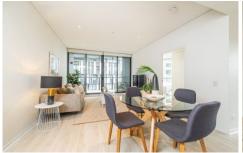

- Timber floor throughout the apartment
- Two bedroom with built-in wardrobes
- Third Room can be used as sunny room or child bedroom
- Miele oven, gas cooktop and rangehood
- Reconstituted stone benchtops