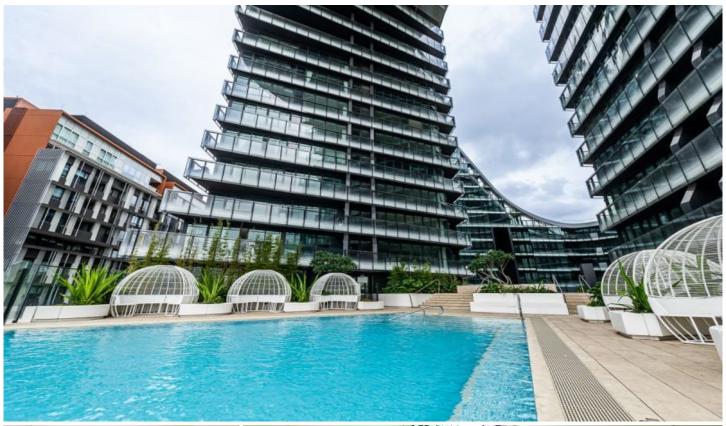

Resort style building function including:

- Swimming pool and spa on the same level
- Private music room
- Communal function room with kitchen facilities
- Meeting room
- Cinema room