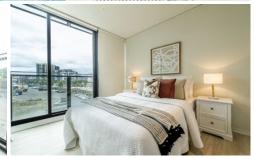

- Timber floor throughout the apartment
- Two bedroom with built-in wardrobes
- Third Room can be used as sunny room or child bedroom
- Miele oven, gas cooktop and rangehood
- Reconstituted stone benchtops