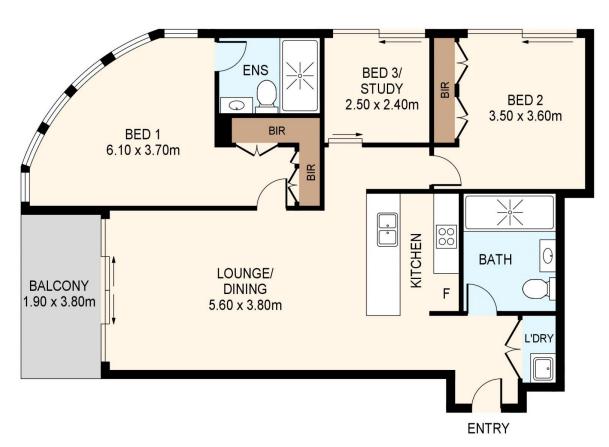

- Timber floor throughout the apartment
- Two bedroom with built-in wardrobes
- Third Room can be used as sunny room or child bedroom
- Miele oven, gas cooktop and rangehood
- Reconstituted stone benchtops

Resort style building function including:

- Swimming pool and spa on the same level
- Private music room
- Communal function room with kitchen facilities
- Meeting room
- Cinema room

## 3 🛺 2 🖺 1 😭

**View**: https://www.jami.com.au/lease/nsw/eastern-subur bs/zetland/residential/apartment/7508373

Jane Lin 0434 350 542

Gimmy Pan 0415 535 235

DISCLAIMER: THIS IS FOR ILLUSTRATIVE PURPOSES ONLY. ALL DIMENSIONS ARE APPROXIMATE AND IT DOES NOT CONSTITUTE PART OF ANY LEGAL DOCUMENTS.

ADDRESS:

U209 301-303 BOTANY ROAD, ZETLAND