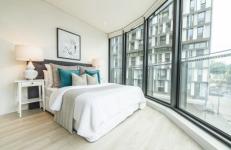

- Timber floor throughout the apartment
- Two bedroom with built-in wardrobes
- Third Room can be used as sunny room or child bedroom
- Miele oven, gas cooktop and rangehood
- Reconstituted stone benchtops