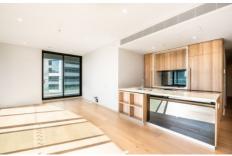

- Large living opens to entertainers balcony
- Soaring ceilings with floor to ceiling glass windows
- State of the art kitchen with European s/steel appliances
- Equally spacious bedrooms with access to the balcony with the city skyline views
- Master with build in wardrobe and superbly crafted ensuite