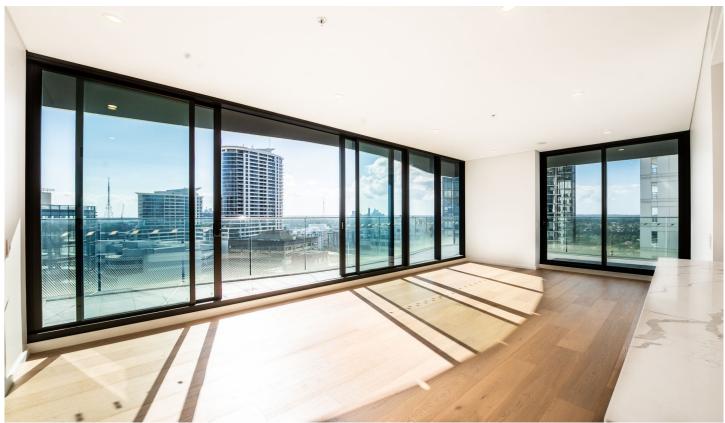

## 1701/500 Pacific Highway St Leonards NSW

This luxury apartment is located in the world-class 'The Landmark' building, capturing magnificent panoramic views towards the city skyline on side and stunning Waterview on the other side. Its elevated setting and location is highly sought after, combining practical living with an ultra convenient lifestyle. It is only walking distance away from restaurants, cafes and public transport.

- Large living opens to entertainers balcony
- Soaring ceilings with floor to ceiling glass windows
- State of the art kitchen with European s/steel appliances
- Equally spacious bedrooms with access to the balcony with the city skyline views
- Master with build in wardrobe and superbly crafted ensuite