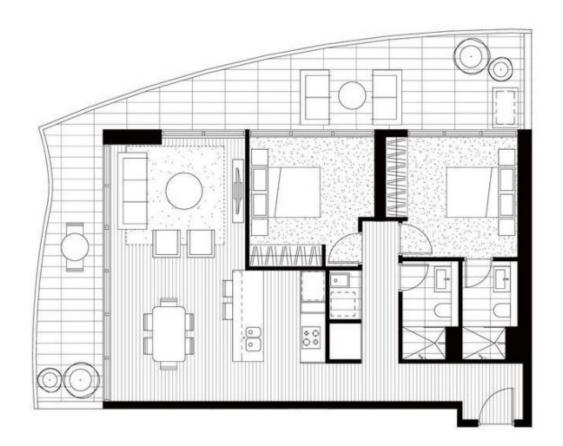

## 1701/500 Pacific Highway St Leonards NSW

This luxury apartment is located in the world-class 'The Landmark' building, capturing magnificent panoramic views towards the city skyline on side and stunning Waterview on the other side. Its elevated setting and location is highly sought after, combining practical living with an ultra convenient lifestyle. It is only walking distance away from restaurants, cafes and public transport.

- Large living opens to entertainers balcony
- Soaring ceilings with floor to ceiling glass windows
- State of the art kitchen with European s/steel appliances
- Equally spacious bedrooms with access to the balcony with the city skyline views
- Master with build in wardrobe and superbly crafted ensuite