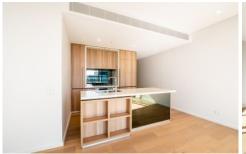

- Large living opens to entertainers balcony
- Soaring ceilings with floor to ceiling glass windows
- State of the art kitchen with European s/steel appliances
- Equally spacious bedrooms with access to the balcony with the city skyline views
- Master with build in wardrobe and superbly crafted ensuite