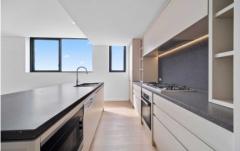

## Key features:

- Open plan living and dining area with plenty storage space
- Use large raised ceiling layer
- Modern open-plan kitchen with stone bench top and high quality stainless steel appliances
- Security Building with security intercom