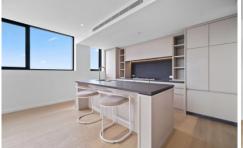

## Key features:

- Open plan living and dining area with plenty storage space
- Use large raised ceiling layer
- Modern open-plan kitchen with stone bench top and high quality stainless steel appliances
- Security Building with security intercom