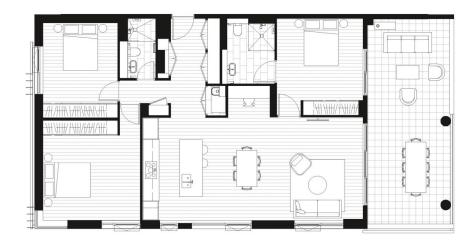

## Key features:

- Open plan living and dining area with plenty storage space
- Use large raised ceiling layer
- Modern open-plan kitchen with stone bench top and high quality stainless steel appliances
- Security Building with security intercom