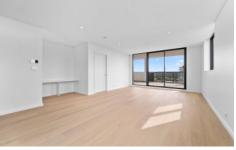

## Key features:

- Open plan living and dining area with plenty storage space
- Use large raised ceiling layer
- Modern open-plan kitchen with stone bench top and high quality stainless steel appliances
- Security Building with security intercom