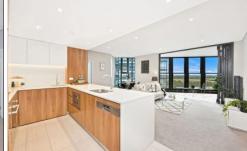

## 1910/2 Waterways Street Wentworth Point NSW

Elevated on level 19 of Z.E.N, Wentworth Point this spacious 1-bedroom apartment embraces picturesque water view and Parramatta skyline view.

Conveniently located across the road to Marina Square Shopping Centre with 40 specialty stores, Coles and restaurants , within 2 minutes walking distance to Wentworth Point Public School; footbridge to Rhodes and 5 minutes to ferry wharf.

## Features:

- Spacious living area
- East and west facing with panoramic water view
- Mitsubishi split system air conditioning

For full version visit the website