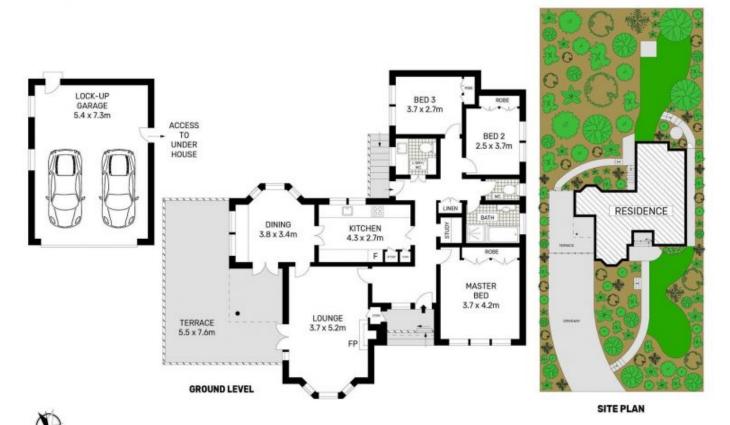

- ? Northern sun streams the interiors with light, high ceilings
- ? Lounge with an open fireplace, French doors to the terrace
- ? Separate dining room also with French doors to the terrace
- ? Wraparound alfresco terrace captures a leafy green outlook

35 ALLARA AVENUE, NORTH TURRAMURRA

APPROX. INTERNAL FLOOR AREA: 150 SQM APPROX. TOTAL FLOOR AREA: 184 SQM

Scale in metres, indicative only. Dimensions are approximate. All information contained herein is gathered from sources we believe to be reliable. However we cannot guarantee its accuracy and interested persons should rely on their own enquiries. www.visionphoto.com.au