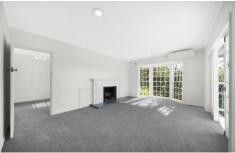

- ? Northern sun streams the interiors with light, high ceilings
- ? Lounge with an open fireplace, French doors to the terrace
- ? Separate dining room also with French doors to the terrace
- ? Wraparound alfresco terrace captures a leafy green outlook