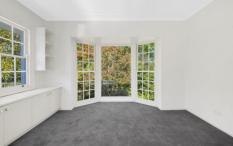

- ? Northern sun streams the interiors with light, high ceilings
- ? Lounge with an open fireplace, French doors to the terrace
- ? Separate dining room also with French doors to the terrace
- ? Wraparound alfresco terrace captures a leafy green outlook