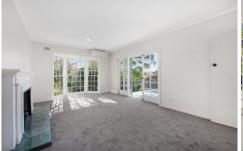

- ? Northern sun streams the interiors with light, high ceilings
- ? Lounge with an open fireplace, French doors to the terrace
- ? Separate dining room also with French doors to the terrace
- ? Wraparound alfresco terrace captures a leafy green outlook