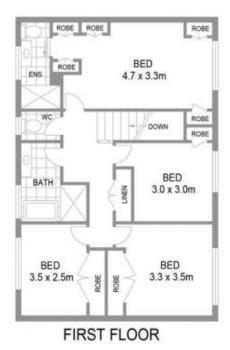

4 🚐 3 🟪 2 🗬

Type: House

**View**: https://www.jami.com.au/lease/nsw/northern-bea ches/mona-vale/residential/house/7589412

Jane Lin 0434 350 542

Gimmy Pan 0415 535 235

For full version visit the website

**GROUND FLOOR** 