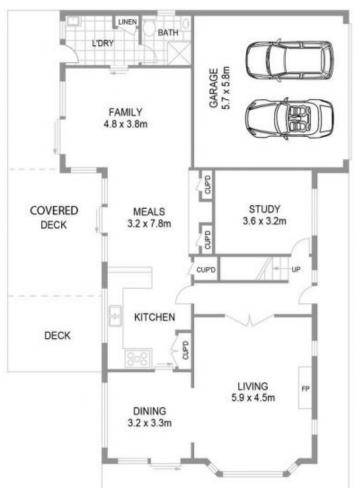

4 🚐 3 🟪 2 🗬

Type: House

**View**: https://www.jami.com.au/lease/nsw/northern-bea ches/mona-vale/residential/house/7589412

Jane Lin 0434 350 542

Gimmy Pan 0415 535 235

For full version visit the website

**GROUND FLOOR** 