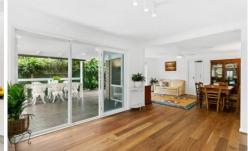

- ? Sundrenched aspect with private garden and spacious entertaining deck
- ? Formal living and dining with timber floors, gas fireplace, bay window and wrap around terrace
- ? Stylish entertainers' kitchen, recently renovated with