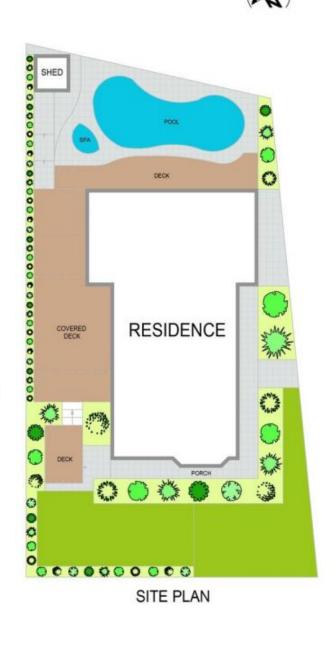

## 2X Bangalow Avenue Mona Vale NSW

This immaculate family home, conveniently located in a commanding position enjoys a sundrenched northerly aspect and district views over Mona Vale. With a functional floor plan, multiple living and entertaining areas as well as a resort style saltwater pool with travertine tiled decking, this property is the ultimate spot for any family to call home. Positioned on the corner of a quiet cul-de-sac in a highly popular part of Mona Vale, with schools, parks, transport and Pittwater all within metres of your front door.

- ? Sundrenched aspect with private garden and spacious entertaining deck
- ? Formal living and dining with timber floors, gas fireplace, bay window and wrap around terrace
- ? Stylish entertainers' kitchen, recently renovated with