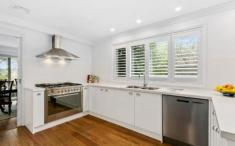

- ? Sundrenched aspect with private garden and spacious entertaining deck
- ? Formal living and dining with timber floors, gas fireplace, bay window and wrap around terrace
- ? Stylish entertainers' kitchen, recently renovated with