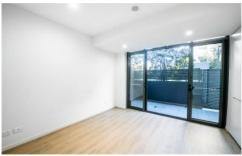

## Main Features:

- -Floorboards in living and bedroom area.
- -Footsteps to express city buses, waterfront and bushlands.
- -One bedrooms of generous proportions with built-in robes -Study Area with sunlight
- Modern open plan kitchen; European stainless steel appliances
- Modern Designer bathroom with floor-to-ceiling tiles
- Reverse cycle air conditioning and internal laundry