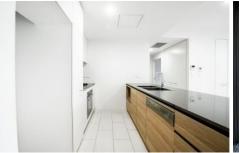

## Main Features:

- -Floorboards in living and bedroom area.
- -Footsteps to express city buses, waterfront and bushlands.
- -One bedrooms of generous proportions with built-in robes -Study Area with sunlight
- Modern open plan kitchen; European stainless steel appliances
- Modern Designer bathroom with floor-to-ceiling tiles
- Reverse cycle air conditioning and internal laundry