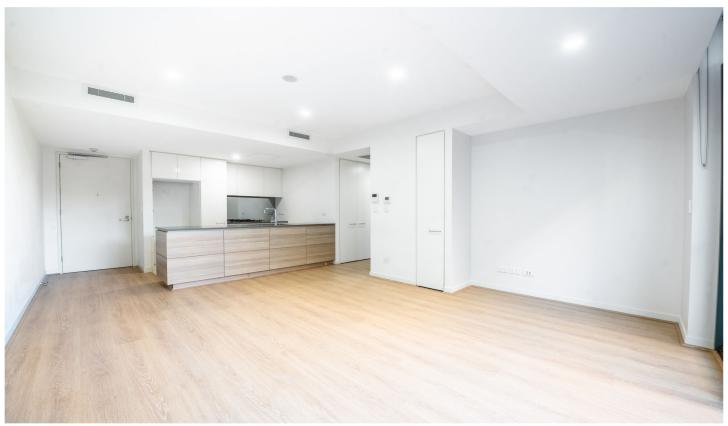

## Main Features:

- -Floorboards in living and bedroom area.
- -Footsteps to express city buses, waterfront and bushlands.
- -One bedrooms of generous proportions with built-in robes -Study Area with sunlight
- Modern open plan kitchen; European stainless steel appliances
- Modern Designer bathroom with floor-to-ceiling tiles
- Reverse cycle air conditioning and internal laundry