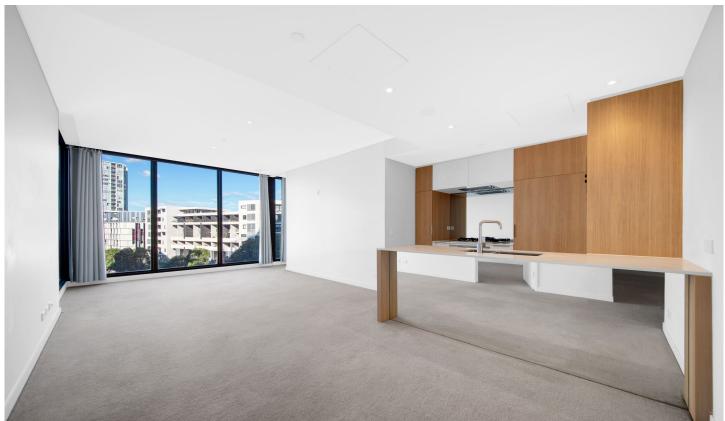

## B706/20 O'Dea Avenue Waterloo NSW

This luxury apartment offers unprecedented comfort while embracing inner city living.

The amenities available at the SJB designed 'Waterfall' are world class, featuring a rooftop infinity pool and spa, rooftop lounge area with outdoor cinema and the tallest residential waterfall in the Southern Hemisphere.

Residents can also enjoy the internal lagoon, cantilevered gym, function room, music room with grand piano and more.

There are a number of shopping and dining options on the ground floor, and East Village Shopping is just a few minutes walk.