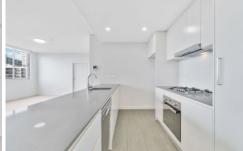

## **Property Features:**

- Air conditioning in lounge room
- Sun-filled dining and living area access to balcony
- Main bedroom with built-in wardrobes
- Spacious study room/convertible bedroom with door and window
- Gourmet gas kitchen with dishwasher, oven and range hood
- Internal laundry with drye