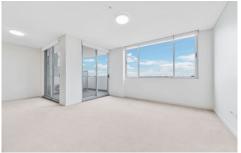

## **Property Features:**

- Air conditioning in lounge room
- Sun-filled dining and living area access to balcony
- Main bedroom with built-in wardrobes
- Spacious study room/convertible bedroom with door and window
- Gourmet gas kitchen with dishwasher, oven and range hood
- Internal laundry with drye