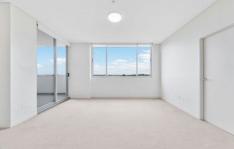

## **Property Features:**

- Air conditioning in lounge room
- Sun-filled dining and living area access to balcony
- Main bedroom with built-in wardrobes
- Spacious study room/convertible bedroom with door and window
- Gourmet gas kitchen with dishwasher, oven and range hood
- Internal laundry with drye