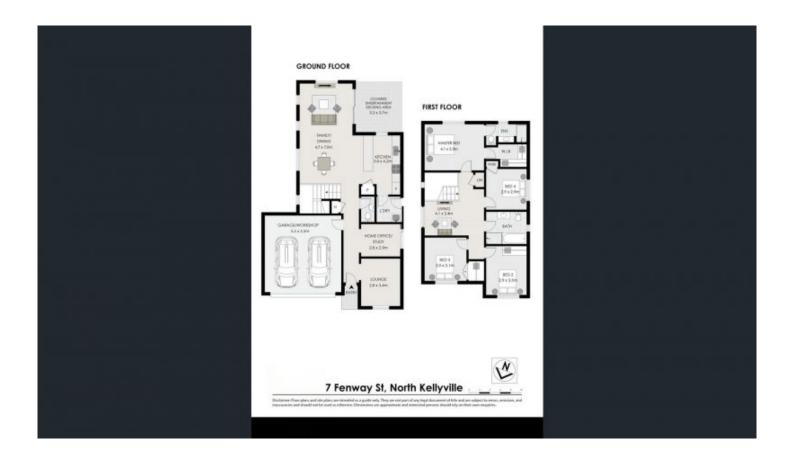

## 7 Fenway Street North Kellyville NSW

This Extremely Spacious double storey house at North Kellyville offers homes for living that boast the stunning beauty of The Blue Mountains as a backdrop, just a short drive from a range of pre-schools and schools, local shops and major shopping centres.

Other features that are sure to impress:

- Three Family room downstairs
- Timberfloor throughout the house