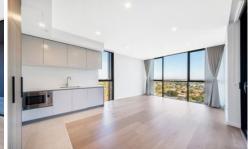

## Main Features:

- Light-filled open plan living and dining area with timber flooring
- One carpeted bedroom completed with built-in-robes
- Gourmet gas kitchen with stone bench top and quality