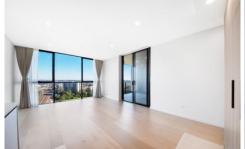

## Main Features:

- Light-filled open plan living and dining area with timber flooring
- One carpeted bedroom completed with built-in-robes
- Gourmet gas kitchen with stone bench top and quality