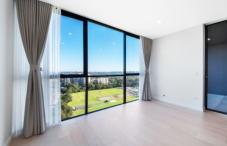

## Main Features:

- Light-filled open plan living and dining area with timber flooring
- One carpeted bedroom completed with built-in-robes
- Gourmet gas kitchen with stone bench top and quality