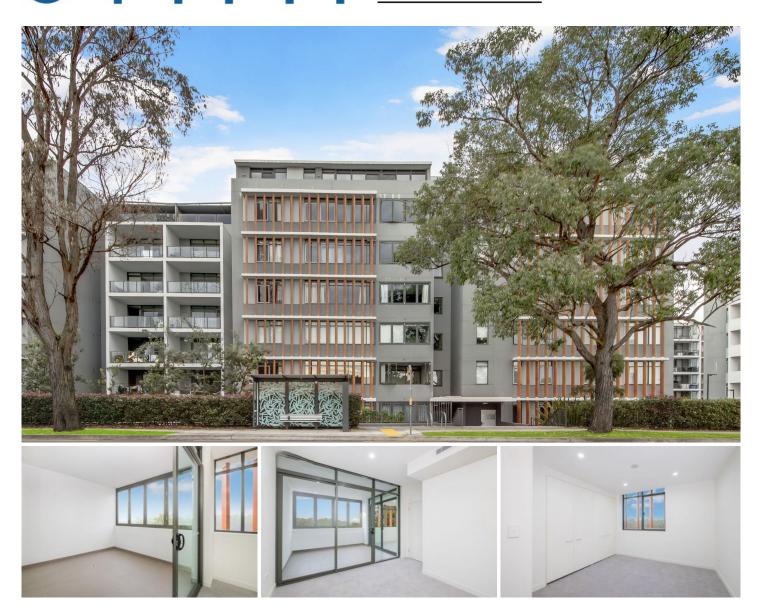

## 602/8 Waterview Drive Lane Cove NSW

Ideally located in the highly acclaimed 'Bay Pavilions' complex. Positioned on Courtyard levy with Street Access Hughes Park, Grocery shop and Day care centre at your door.

## Main Features:

- -Footsteps to express city buses, waterfront and bushlands.
- -Two bedrooms of generous proportions with built-in robes
- Modern open plan kitchen; European stainless steel appliances
- Modern Designer bathroom with floor-to-ceiling tiles
- Reverse cycle air conditioning and internal laundry
- Secure intercom entry, lift access
- Onsite Building Manager for security