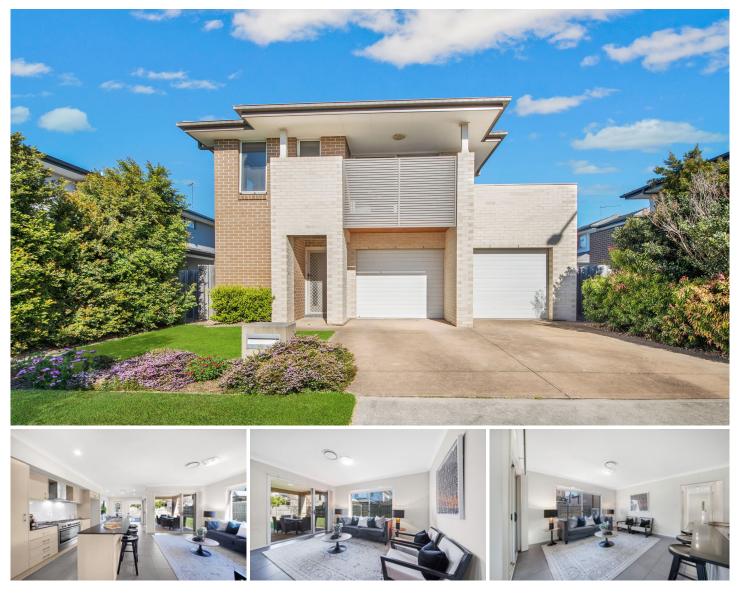

## **18 Beacon Drive Schofields NSW**

This spacious double story family home which set on a 364sqm parcel of land. The home offers the perfect blend of indoor and outdoor entertaining areas, upon entry to the home an extra large open plan living with a dining area that opens to the beautifully landscaped backyard and alfresco through sliding doors.

Features & Fittings

- Land size 364 sqm

- Downstairs seperate and additional living areas, perfect for working from home

## 4 🛤 2 🚔 2 🚘

| Price         | 1 |
|---------------|---|
| Building Size | : |
| Land Size     | : |
| View          | : |

- : \$ 1,300,000 e : 196 sqm
- : 196 Sqm
- : 364 sqm
- : https://www.jami.com.au/sale/nsw/weste rn-sydney/schofields/residential/house/8 041612