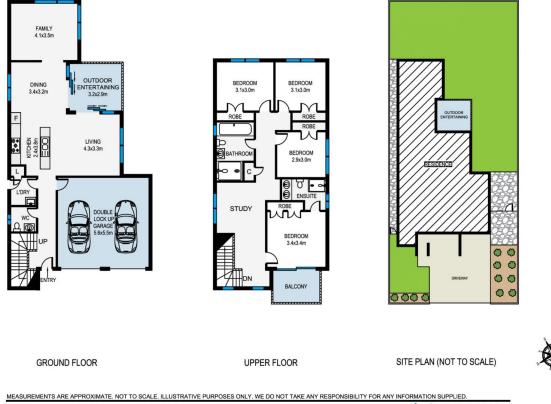

Features & Fittings

- Land size 364 sqm

- Downstairs seperate and additional living areas, perfect for working from home

## 4 🛤 2 🚔 2 🚘

| Price         | 1 |
|---------------|---|
| Building Size | : |
| Land Size     | : |
| View          | : |

- : \$ 1,300,000 e : 196 sqm
- : 196 Sqm
- : 364 sqm
- : https://www.jami.com.au/sale/nsw/weste rn-sydney/schofields/residential/house/8 041612