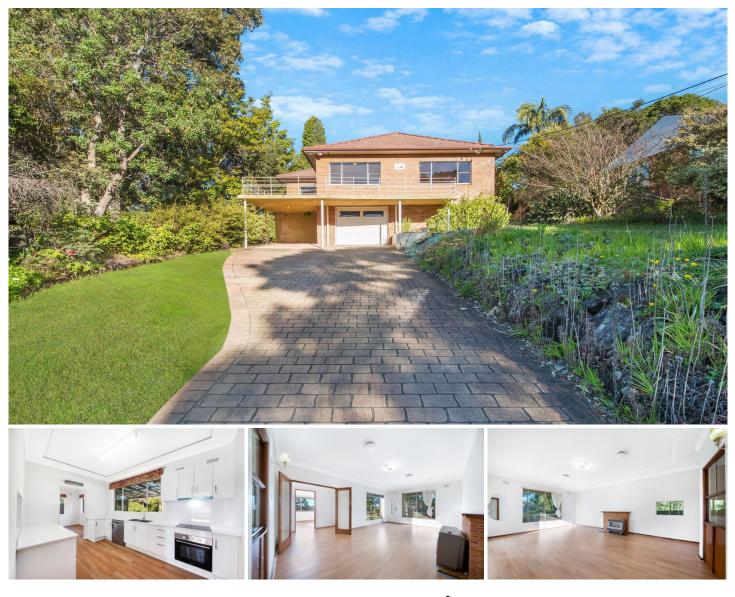

## X Sybil Street Eastwood NSW

## Main Features

- North-facing family home on high side of street
- Living and dining area features servery to kitchen
- Large eat-in kitchen with views to rear garden
- Good-sized bedrooms including two with built-in robes
- Living arrangements provides for up to 3 generations
- In-law accommodation with bathroom & separate access
- Study or additional bedroom with external access
- Ducted air conditioning; Security alarm, Internal laundry
- Sunny grassed rear yard, fully fenced for kids and pets
- Auto garage plus carport, storeroom, under house storage