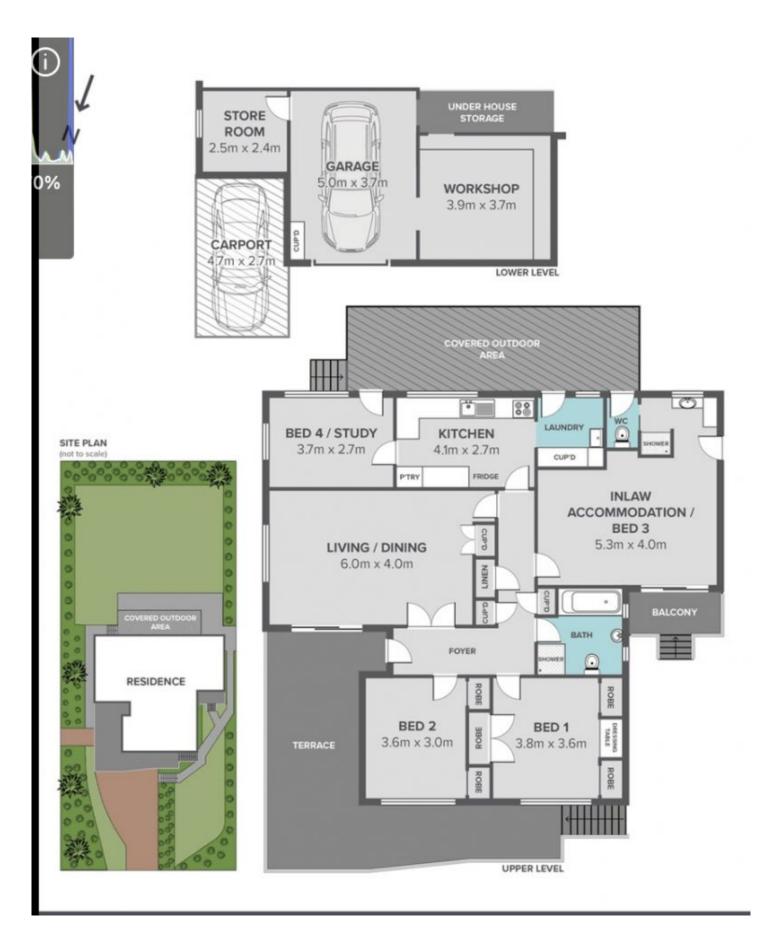

## Main Features

- North-facing family home on high side of street
- Living and dining area features servery to kitchen
- Large eat-in kitchen with views to rear garden
- Good-sized bedrooms including two with built-in robes
- Living arrangements provides for up to 3 generations
- In-law accommodation with bathroom & separate access
- Study or additional bedroom with external access
- Ducted air conditioning; Security alarm, Internal laundry
- Sunny grassed rear yard, fully fenced for kids and pets
- Auto garage plus carport, storeroom, under house storage

4 🛤 2 🚔 2 🚔

View : https://www.jami.com.au/lease/nsw/northern-sub urbs/eastwood/residential/house/8043496

Jane Lin 0434 350 542

Gimmy Pan 0415 535 235