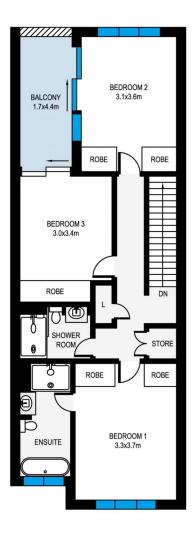

## 4 🗀 3 🔓 2 🖨

Type : Townhouse

**Price**: For Sale \$2,000,000 to \$2,200,000

**Building Size**: 19 sqm **Land Size**: 202 sqm

**View**: https://www.jami.com.au/sale/nsw/easte

rn-suburbs/rosebery/residential/townhou