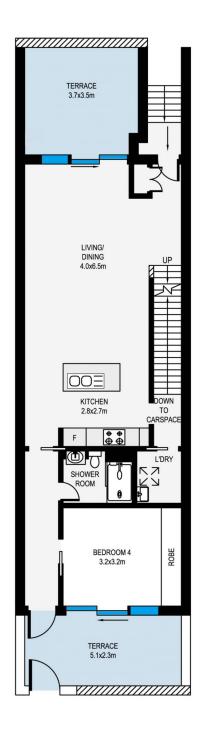

## 4 🗀 3 🔓 2 🖨

Type : Townhouse

**Price**: For Sale \$2,000,000 to \$2,200,000

**Building Size**: 19 sqm **Land Size**: 202 sqm

**View**: https://www.jami.com.au/sale/nsw/easte

rn-suburbs/rosebery/residential/townhou