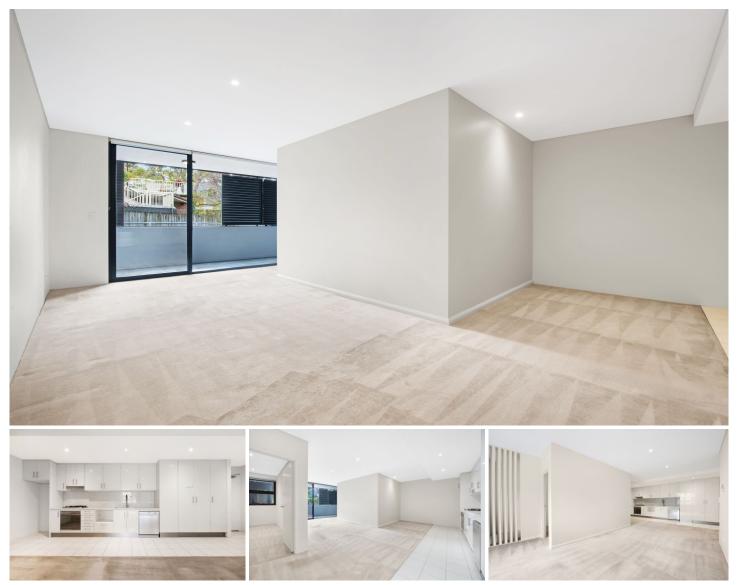

## 1/18-20 Park Street MONA VALE NSW

This modern apartment offers contemporary living in the heart of Mona Vale and perfect for individuals or couples looking for a comfortable and convenient home.

The open-plan design creates a spacious and welcoming atmosphere, with the living, dining, and kitchen areas flowing seamlessly together. The kitchen is well-equipped with modern appliances, making it easy to prepare delicious meals. The bedroom is generously sized and features built-in wardrobes, offering ample storage space.

Ideally located in the scenic beauty of Mona Vale and surrounded by the Harris Farm, Pittwater Place, restaurants and supermarkets. Enjoy the vibrant lifestyle that Mona Vale has to offer, with beautiful beaches and