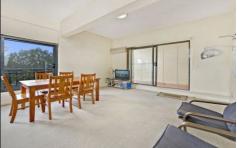

The apartment features a spacious bedroom with ample natural light, a modern bathroom, and an open-plan living and dining area. The kitchen is equipped with quality appliances and plenty of storage space. With a secure parking space available, you won't have to worry about finding a spot for your car.