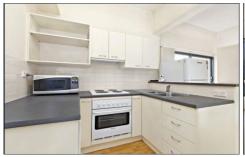

The apartment features a spacious bedroom with ample natural light, a modern bathroom, and an open-plan living and dining area. The kitchen is equipped with quality appliances and plenty of storage space. With a secure parking space available, you won't have to worry about finding a spot for your car.