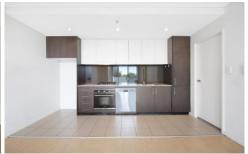

## Spacious and Stylish Living

Step inside this beautifully appointed apartment and be greeted by an open and light-filled living space. The stylish interiors are complemented by high ceilings, timber flooring, and large windows that allow an abundance of natural light to flow in. The open-plan layout seamlessly