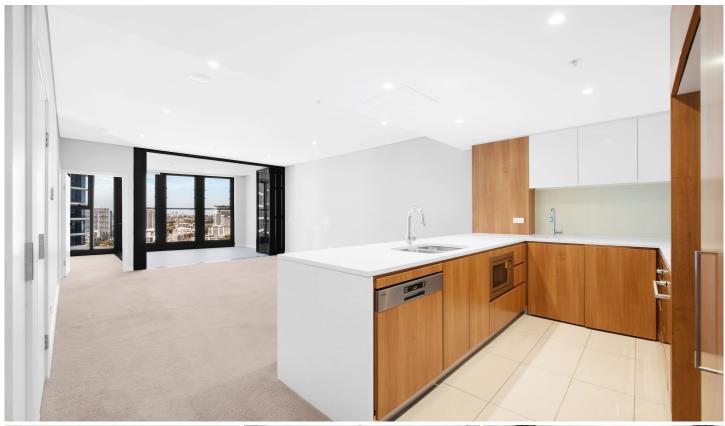

Featuring a spacious open-plan living area, the apartment is filled with natural light and offers a seamless flow between the living, dining, and kitchen areas. The modern kitchen is equipped with high-end appliances, stone benchtops, and plenty of storage space, making it a dream for any aspiring chef.

## Features:

- Spacious living area

For full version visit the website