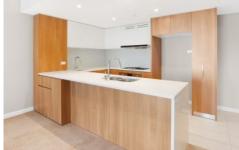

Featuring a spacious open-plan living area, the apartment is filled with natural light and offers a seamless flow between the living, dining, and kitchen areas. The modern kitchen is equipped with high-end appliances, stone benchtops, and plenty of storage space, making it a dream for any aspiring chef.