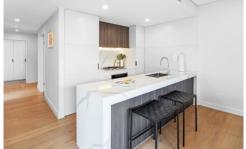

## **Apartment Features:**

- Designed by Acclaimed Architects Nettleton Tribe
- Set to embrace all Crows Nest has to offer
- Corner position with more Privacy
- Expansive open living with timber flooring throughout
- Terrace style balcony is ideal for alfresco dining & relaxation
- Gourmet Kitchen with island bench and Miele appliances