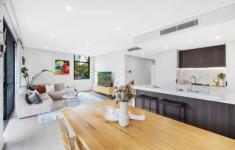

## **Apartment Features:**

- Designed by Acclaimed Architects Nettleton Tribe
- Set to embrace all Crows Nest has to offer
- Corner position with more Privacy
- Expansive open living with timber flooring throughout
- Terrace style balcony is ideal for alfresco dining & relaxation
- Gourmet Kitchen with island bench and Miele appliances