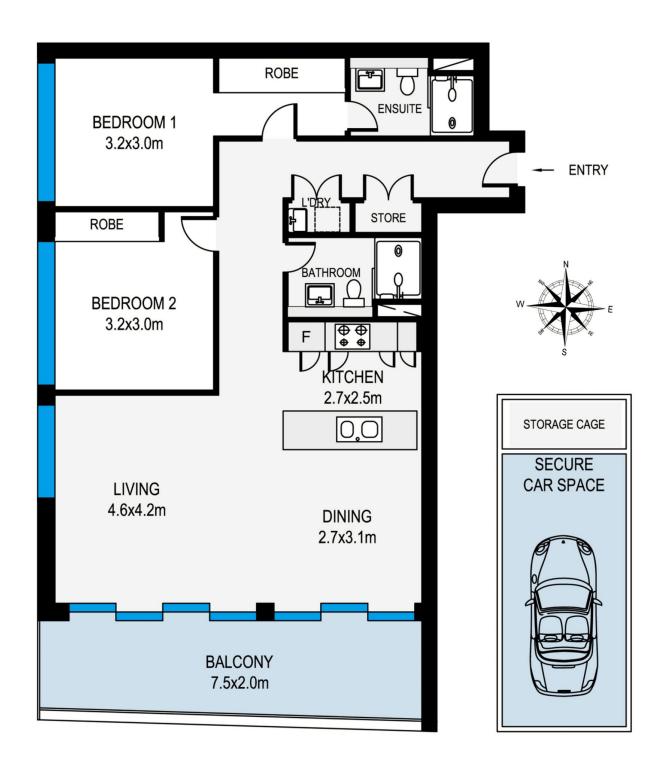

## 204/45 Atchison Street CROWS NEST NSW

Perfectly positioned in one of the best streets in Crows Nest & moments from everything is this spacious and luxurious two-bedroom residence.

Also It is of very close proximity to the New Crows Nest Metro Station and a truely rare offering on market.

## **Apartment Features:**

- Designed by Acclaimed Architects Nettleton Tribe
- Set to embrace all Crows Nest has to offer
- Corner position with more Privacy
- Expansive open living with timber flooring throughout
- Terrace style balcony is ideal for alfresco dining & relaxation
- Gourmet Kitchen with island bench and Miele appliances

## 2 📮 2 🖺 1 🗬

Type : Apartment

**Price** : Auction Guide \$1,500,000

Building Size: 100 sqm **Land Size** : 116 sqm

View : https://www.jami.com.au/sale/nsw/north-

shore-lower/crows-nest/residential/apart

**Gimmy Pan** 

Jane Lin

MEASUREMENTS ARE APPROXIMATE. NOT TO SCALE. ILLUSTRATIVE PURPOSES ONLY, WE DO NOT TAKE ANY RESPONSIBILITY FOR ANY INFORMATION SUPPLIED.