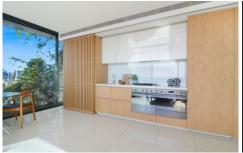

## Main Feature included:

- -Electrical kitchen including integrated efrigerator in the main unit
- -Fully tiled showers and basin in the bathrooms
- -Ducted Air conditioning throughout
- -High-speed optic fibre internet and Pay TV ready
- -Shared Laundry
- -One Car Space