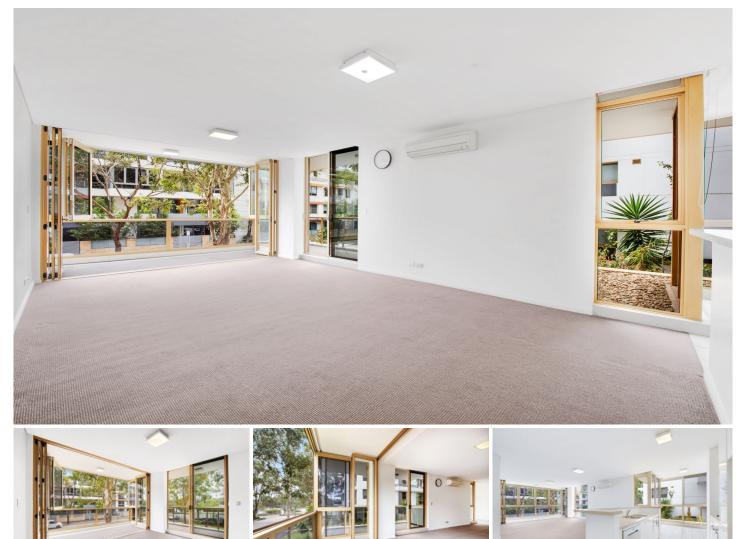

## 415/91 Shoreline Drive RHODES NSW

Located in the popular and sought after waterside suburb of Rhodes is this large, spacious open plan, two bedroom apartment boasting additional study area and good size sunroom.

Master bedroom has ensuite and walk in wardrobe, Full second bathroom,

Gourmet kitchen with Caesar stone benches, gas cooking & dishwasher,

Good size balcony for the entertainer, Advantage of extra large windows and sunny aspect,

Internal laundry and air conditioned bedrooms and loungeroom.

Resort style living with pool, sauna & gym, Close to trains (850m), schools & shopping including Rhodes Waterside