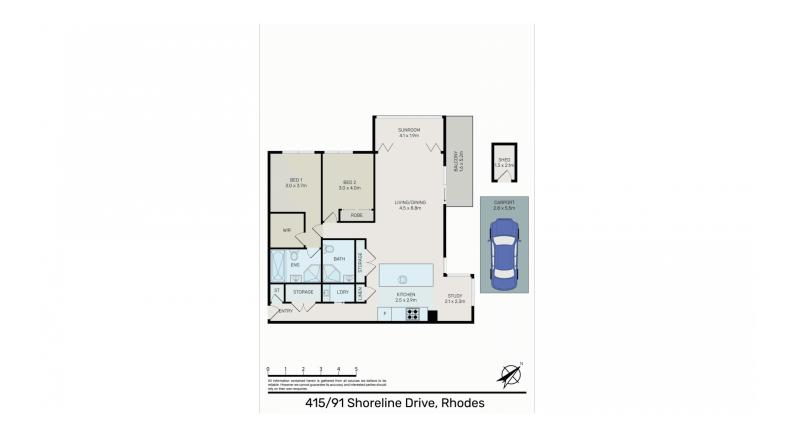

## 415/91 Shoreline Drive RHODES NSW

Located in the popular and sought after waterside suburb of Rhodes is this large, spacious open plan, two bedroom apartment boasting additional study area and good size sunroom.

Master bedroom has ensuite and walk in wardrobe, Full second bathroom,

Gourmet kitchen with Caesar stone benches, gas cooking & dishwasher,

Good size balcony for the entertainer, Advantage of extra large windows and sunny aspect,

Internal laundry and air conditioned bedrooms and loungeroom.

Resort style living with pool, sauna & gym, Close to trains (850m), schools & shopping including Rhodes Waterside